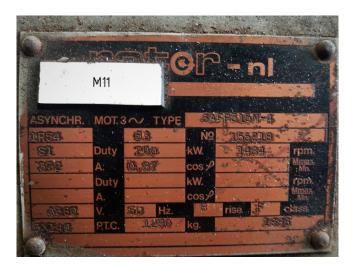

#### **Used Grasso RC 8411**

Used Compressor unit Grasso RC 8411
The compressor is equipped with a
Rotor Electromotor, Type 3AFP315M-4
with 50 Hz and 200 kW, capable of
1484 RPM. Sizes compressor:
2500x1100x1580 mm (LxWxH). spare
parts are available on request.
Why choose for HOSBV? Were not only
the largest used refrigeration specialist
in Europe, but also, we deliver all
equipment including an extensive test,
warranty and an industrial cleaning.
\*Optionally we can also perform a new
paint job and arrange the logistics.