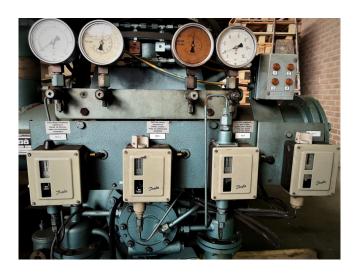

## **Specifications**

| Brand                    | Grasso            |
|--------------------------|-------------------|
| Туре                     | RC 8411           |
| Refrigerant              | NH 3 (ammonia)    |
| kW at -20°C/+40°C        | 432.52            |
| kW at -30°C/+40°C        | 261.09            |
| Pressure safety switches | 1                 |
| Hp/Lp/Op                 |                   |
| Pressure gauges          | 1                 |
| Hp/Lp/Op                 |                   |
| Oil separator            | /                 |
| Oil level system AC&R    | /                 |
| m3 / h                   | 1064              |
| Sizes                    | 2500x1100x1580 mm |
|                          | (LxWxH)           |
| Stock                    | 1                 |

#### **Used Grasso RC 8411**

Used Compressor unit Grasso RC 8411
The compressor is equipped with a
Rotor Electromotor, Type 3AFP315M-4
with 50 Hz and 200 kW, capable of
1484 RPM. Sizes compressor:
2500x1100x1580 mm (LxWxH). spare
parts are available on request.
Why choose for HOSBV? Were not only
the largest used refrigeration specialist
in Europe, but also, we deliver all
equipment including an extensive test,
warranty and an industrial cleaning.
\*Optionally we can also perform a new
paint job and arrange the logistics.