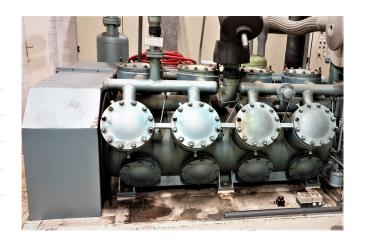

#### **Used Grasso RC 8411**

Used Compressor unit Grasso RC 8411
The compressor is equipped with a
Rotor Electromotor, Type 3AFP315M-4
with 50 Hz and 200 kW, capable of
1484 RPM. Sizes compressor:
2500x1100x1580 mm (LxWxH). spare
parts are available on request.
Why choose for HOSBV? Were not only
the largest used refrigeration specialist
in Europe, but also, we deliver all
equipment including an extensive test,
warranty and an industrial cleaning.
\*Optionally we can also perform a new
paint job and arrange the logistics.