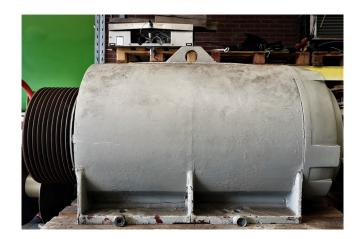

#### **Used Grasso RC 8411**

Used Compressor unit Grasso RC 8411
The compressor is equipped with a
Rotor Electromotor, Type 3AFP315M-4
with 50 Hz and 200 kW, capable of
1484 RPM. Sizes compressor:
2500x1100x1580 mm (LxWxH). spare
parts are available on request.
Why choose for HOSBV? Were not only
the largest used refrigeration specialist
in Europe, but also, we deliver all
equipment including an extensive test,
warranty and an industrial cleaning.
\*Optionally we can also perform a new
paint job and arrange the logistics.