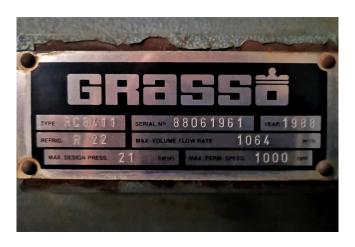

## **Specifications**

| Brand                    | Grasso            |
|--------------------------|-------------------|
| Туре                     | RC 8411           |
| Refrigerant              | NH 3 (ammonia)    |
| kW at -20°C/+40°C        | 432.52            |
| kW at -30°C/+40°C        | 261.09            |
| Pressure safety switches | 1                 |
| Hp/Lp/Op                 |                   |
| Pressure gauges          | 1                 |
| Hp/Lp/Op                 |                   |
| Oil separator            | /                 |
| Oil level system AC&R    | /                 |
| m3 / h                   | 1064              |
| Sizes                    | 2500x1100x1580 mm |
|                          | (LxWxH)           |
| Stock                    | 1                 |

#### **Used Grasso RC 8411**

Used Compressor unit Grasso RC 8411
The compressor is equipped with a
Rotor Electromotor, Type 3AFP315M-4
with 50 Hz and 200 kW, capable of
1484 RPM. Sizes compressor:
2500x1100x1580 mm (LxWxH). spare
parts are available on request.
Why choose for HOSBV? Were not only
the largest used refrigeration specialist
in Europe, but also, we deliver all
equipment including an extensive test,
warranty and an industrial cleaning.
\*Optionally we can also perform a new
paint job and arrange the logistics.