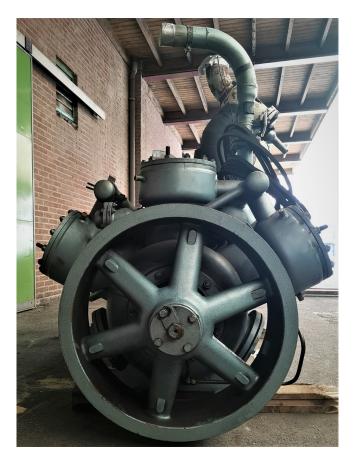

#### **Used Grasso RC 8411**

Used Compressor unit Grasso RC 8411
The compressor is equipped with a
Rotor Electromotor, Type 3AFP315M-4
with 50 Hz and 200 kW, capable of
1484 RPM. Sizes compressor:
2500x1100x1580 mm (LxWxH). spare
parts are available on request.
Why choose for HOSBV? Were not only
the largest used refrigeration specialist
in Europe, but also, we deliver all
equipment including an extensive test,
warranty and an industrial cleaning.
\*Optionally we can also perform a new
paint job and arrange the logistics.